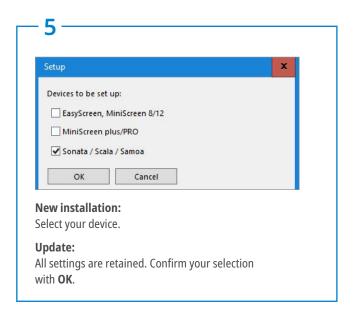

## Dear Customer,

You purchased a sleep diagnosis device from us or your device has just been maintained/repaired. You will either have received the MiniScreen Viewer software CD together with the device or we will have sent you a download link. You now need to update or install the MiniScreen Viewer software! Please follow the instructions below to do so.