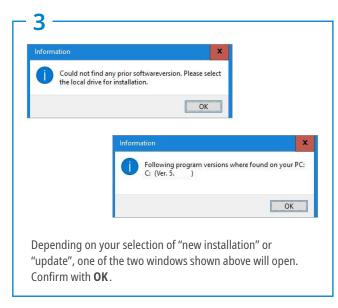

## MiniScreen Viewer





LÖWENSTEIN

medical

## Dear Customer,

You purchased a sleep diagnosis device from us or your device has just been maintained/repaired. You will either have received the MiniScreen Viewer software CD together with the device or we will have sent you a download link. You now need to update or install the MiniScreen Viewer software! Please follow the instructions below to do so.



















If you require any help during the installation process, please contact your local specialist dealer.



Dr. Fenyves und Gut Deutschland Daimlerstraße 23 72414 Rangendingen, Germany



Löwenstein Medical Arzbacher Straße 80 56130 Bad Ems, Germany T. +49 2603 9600-0 F. +49 2603 9600-50 info@loewensteinmedical.com loewensteinmedical.com





made in

**GERMANY**