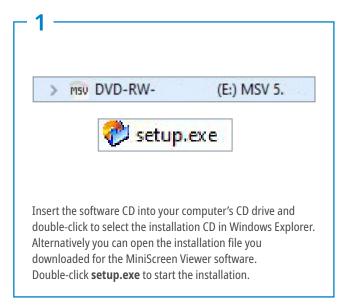

## MiniScreen Viewer





LÖWENSTEIN

medical

## Dear Customer,

You purchased a sleep diagnosis device from us or your device has just been maintained/repaired. You will either have received the MiniScreen Viewer software CD together with the device or we will have sent you a download link. You now need to update or install the MiniScreen Viewer software! Please follow the instructions below to do so.



















If you require any help during the installation process, please contact your local specialist dealer.



Dr. Fenyves und Gut Deutschland Daimlerstraße 23 72414 Rangendingen, Germany



Löwenstein Medical Arzbacher Straße 80 56130 Bad Ems, Germany T. +49 2603 9600-0 F. +49 2603 9600-50 info@loewensteinmedical.com loewensteinmedical.com





made in

**GERMANY**