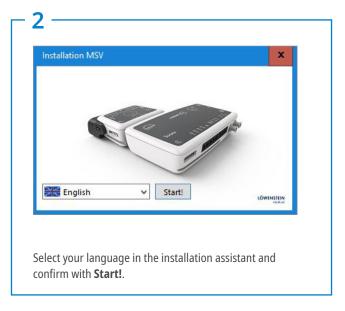

## MiniScreen Viewer





LÖWENSTEIN

medical

## Dear Customer,

You purchased a sleep diagnosis device from us or your device has just been maintained/repaired. You will either have received the MiniScreen Viewer software CD together with the device or we will have sent you a download link. You now need to update or install the MiniScreen Viewer software! Please follow the instructions below to do so.



















If you require any help during the installation process, please contact your local specialist dealer.



Dr. Fenyves und Gut Deutschland Daimlerstraße 23 72414 Rangendingen, Germany



Löwenstein Medical Arzbacher Straße 80 56130 Bad Ems, Germany T. +49 2603 9600-0 F. +49 2603 9600-50 info@loewensteinmedical.com loewensteinmedical.com





made in

**GERMANY**