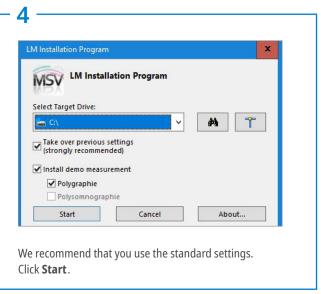

## Dear Customer,

You purchased a sleep diagnosis device from us or your device has just been maintained/repaired. You will either have received the MiniScreen Viewer software CD together with the device or we will have sent you a download link. You now need to update or install the MiniScreen Viewer software! Please follow the instructions below to do so.