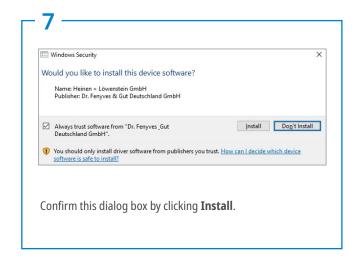

## Dear Customer,

You purchased a sleep diagnosis device from us or your device has just been maintained/repaired. You will either have received the MiniScreen Viewer software CD together with the device or we will have sent you a download link. You now need to update or install the MiniScreen Viewer software! Please follow the instructions below to do so.