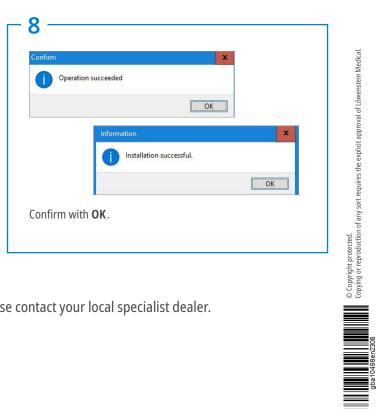

## Dear Customer,

You purchased a sleep diagnosis device from us or your device has just been maintained/repaired. You will either have received the MiniScreen Viewer software CD together with the device or we will have sent you a download link. You now need to update or install the MiniScreen Viewer software! Please follow the instructions below to do so.