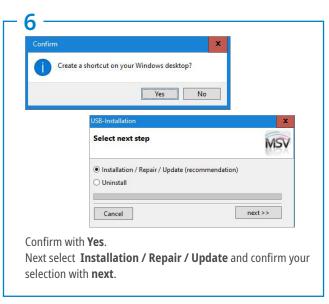

## Dear Customer,

You purchased a sleep diagnosis device from us or your device has just been maintained/repaired. You will either have received the MiniScreen Viewer software CD together with the device or we will have sent you a download link. You now need to update or install the MiniScreen Viewer software! Please follow the instructions below to do so.